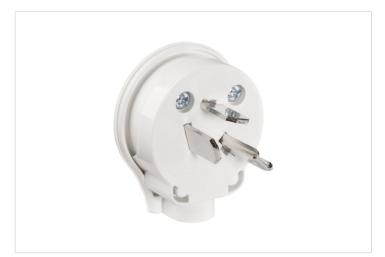

## Overview

The HPM 3 Pin plug top features a U-shaped earth pin and a 10mm side entry with a 45-degree cord angle, allowing the cable to angle away from the wall. Its robust and slim design ensures minimal protrusion from power points, making it barely noticeable. Suitable for round cables, this plug top is rated for 25 amps. It includes screwed clamp terminals and is fully approved to Australian and New Zealand standards.