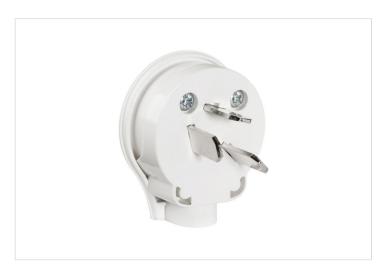

#### **Features**

- Slimline, wall hugging design with minimum protrusion from power points and 45 degree cord entry so the cable angles away
- · Screwed clamp terminals
- 20A plug top

#### Overview

The HPM 3 Pin flat plug top features a 10mm side entry with a 45-degree cord angle, allowing the cable to angle away from the wall. Its robust and slim design ensures minimal protrusion from power points, making it barely noticeable. Suitable for round cables, this plug top is rated for 20 amps. It includes screwed clamp terminals and is fully approved to Australian and New Zealand standards.