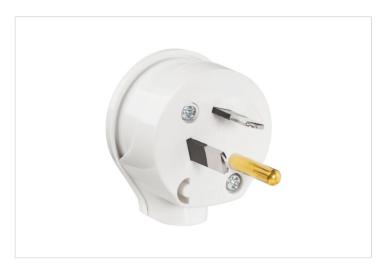

## **Features**

- Low profile side entry with 45° cord entry
- · Screwed clamp terminals
- 10A plug top
- 3 Pins, round earth, flat active & neutral

#### Overview

The HPM 3 Pin plug top features a round earth pin and a 10mm side entry with a 45-degree cord angle, allowing the cable to angle away from the wall. Its robust and slim design ensures minimal protrusion from power points, making it barely noticeable. Suitable for round cables, this plug top is rated for 10 amps. It includes screwed clamp terminals and is fully approved to Australian and New Zealand standards.