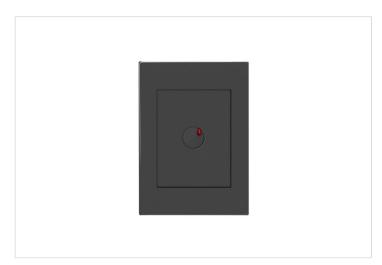

# HPM Vivo 350VA 2 Wire Push Button Cover Plate Dark Grey

REF. EV400PB2GR | EAN. 9321001465744

1 Year Warranty

> Visit product online

#### Overview

The HPM Vivo 2 Wire Push Button Wall Plate is a top choice for anyone seeking a modern, technology-friendly light switch. Featuring a soft-touch electronic push button and on-board programming, it lets you select between red or blue LED indicators and choose whether the LED remains off or dimmed when the lights are inactive. With easy installation and a sleek, square design, this wall plate enhances any decor. Plus, the interchangeable cover plate allows for personalised customisation to suit your style.