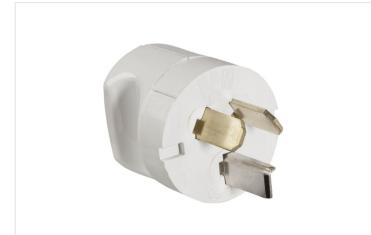

#### HPM

HPM 25A 3 Pins L-Shaped Earth Finger Grip Rigid Impact Resistant Plug Top White

REF. 90/25WE | EAN. 9321001054238

1 Year Warranty

> Visit product online

### Features

- Large finger grip
- 25A plug top
- 3 Pins, L-shaped earth, flat active and neutral
- Impact resistant moulding

### Overview

Experience enhanced convenience and safety with the HPM 25A Plug Top with large finger grips. This 3-pin flat plug top is designed for easy handling and secure connection, making it perfect for frequent use. The durable, user-friendly design ensures a firm grip, providing a reliable and safe power solution for any home or workspace.