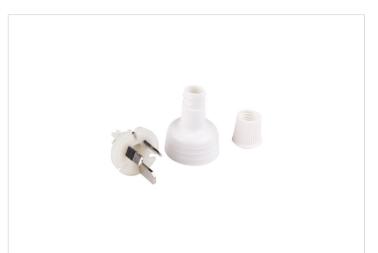

#### Overview

The HPM 3 Pin plug top features a flat design with a lock nut and a 10mm entry. The lock nut is used to secure the plug top in place, preventing it from loosening due to vibrations or movement. It includes a thick earth pin to suit 15A outlets and is suitable for round cables.