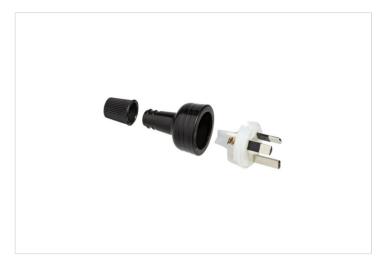

#### HPM

HPM 10A 3 Pin Plug Top with Cord Locking Nut Black REF. CD100LBL | EAN. 9321001275589

1 Year Warranty

> Visit product online

#### Features

- Flexible PVC cover with cord locking nut
- Screwed clamp terminals
- 8mm Cable Entry Hole
- 10A Rating
- Colour: Black

#### Overview

Experience enhanced reliability and safety with the HPM 3 Pin plug top. Its flat design and 8mm entry ensure a sleek, unobtrusive fit, while the integrated lock nut provides secure installation, preventing loosening from vibrations or movement. Ideal for both residential and commercial applications,