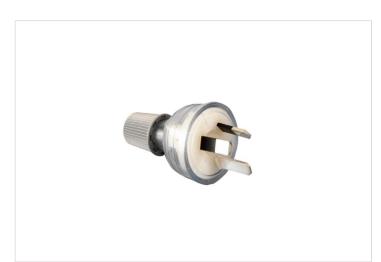

# **Product Information Sheet**

HPM

HPM 10A 3 Pin Plug Top with Cord Locking Nut Clear

REF. CD100LCL | EAN. 9321001275572

1 Year Warranty

> Visit product online

#### **Features**

- Flexible PVC cover with cord locking nut
- · Screwed clamp terminals
- 8mm Cable Entry Hole
- 10A Rating
- · Colour: Clear

#### Overview

Experience enhanced reliability and safety with the HPM 3 Pin plug top. Its flat design and 8mm entry ensure a sleek, unobtrusive fit, while the integrated lock nut provides secure installation, preventing loosening from vibrations or movement. Ideal for both residential and commercial applications,