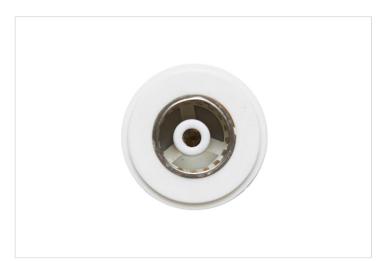

#### HPM Vivo PAL to Saddle TV Mechanism White

REF. EVMPSWE | EAN. 9321001466024

1 Year Warranty

> Visit product online

#### **Features**

- PAL connection at the front and saddle connection for wiring at the back
- TV Mechanism
- 75 ohm COAX socket

#### Overview

The HPM Vivo™ PAL to Saddle TV mechanism is a customisable replacement option for your switch plate, allowing you to tailor its functions to your needs. Opt for a classic white coverplate for a minimalist look, or choose from a range of colored plates to add a designer touch and elevate your wall from ordinary to stunning.