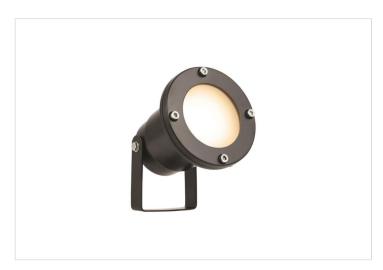

#### HPM

HPM TULI 12V LED Pond Light Black

REF. GLLED007

1 Year Warranty

> Visit product online

### **Features**

- Aluminium Powdercoated Black
- IP Rating: IP68
- Housing Material / Finish: Aluminium Powdercoated Black
- Mounting: Metal Bracket / Plastic Ground stake
- Lifetime (Lamp): 25000hrs @ 25°C