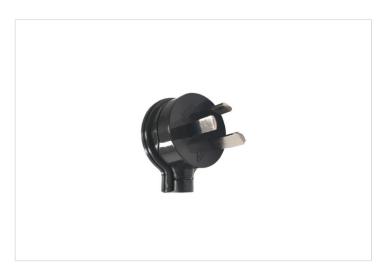

## Overview

The HPM 3 Pin flat plug top features a 10mm side entry with a 45-degree cord angle, allowing the cable to angle away from the wall. Its robust and slim design ensures minimal protrusion from power points, making it barely noticeable. Suitable for round cables, this plug top is rated for 10 amps. It includes screwed clamp terminals and is fully approved to Australian and New Zealand standards.