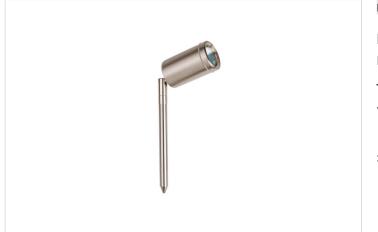

#### HPM

HPM 12V a.c. 1W LED Stainless Steel Garden Spotlight REF. GLLEDSLSS

1 Year Warranty

> Visit product online

## Features

• Outdoor Garden Light

T <mark>H P</mark>

- Billet Stainless Steel
- Swivel And Tilt Head
- Accent Or Path Lighting
- Super Bright 1W LED

#### Overview

The HPM 12V a.c. 1W LED Stainless Steel Spotlight is a high-quality garden light made from 304 grade stainless steel, ensuring durability and a premium look. Perfect for highlighting your garden's best features, this spotlight enhances your outdoor space with style, day or night.