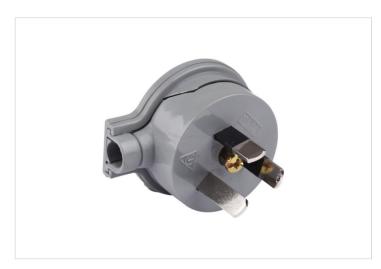

#### Overview

The HPM 3 Pin flat plug top features a 10mm side entry with a 45-degree cord angle, allowing the cable to angle away from the wall. Its robust and slim design ensures minimal protrusion from power points, making it barely noticeable. Suitable for round cables, this plug top is rated for 10 amps. It includes screwed clamp terminals and is fully approved to Australian and New Zealand standards.