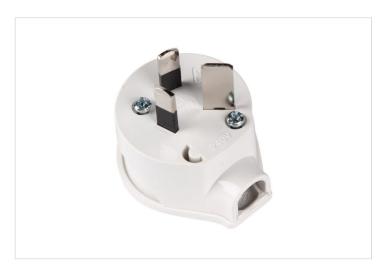

#### Overview

The HPM 3 Pin flat plug top features a 10mm side entry with a 45-degree cord angle, allowing the cable to angle away from the wall. Its robust and slim design ensures minimal protrusion from power points, making it barely noticeable. Suitable for round cables, this plug top is rated for 15 amps. It includes screwed clamp terminals and is fully approved to Australian and New Zealand standards.