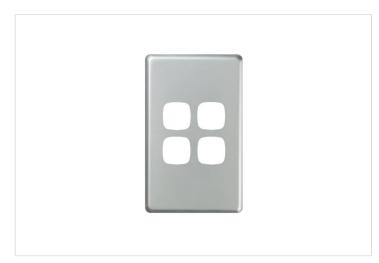

## **Product Information Sheet**

**EXCEL HPM** 

**HPM Excel 4 Gang Switch Coverplate Matt Silver** 

REF. XL770/4PLMS | EAN. 9321001111078

1 Year Warranty

> Visit product online

## **Features**

• Coverplate for Excel grids

4 Gang

• Plate Size: 73mm x 117mm

Excel range

. Colour: Matt Silver

## Overview

HPM Excel coverplate 4 Gang to suit Excel switches. Made with a durable material, and granted by a classic design that suit all kind of interiors. Awardwinning, Excel was the first range of switches and power points to feature interchangeable coverplates. Available in a wide choice of sizes, colours and finishes, the snap-on coverplates can be quickly and safely changed that save precious time. They also make painting extremely easy because you can take the coverplate off and paint right up to the edges.