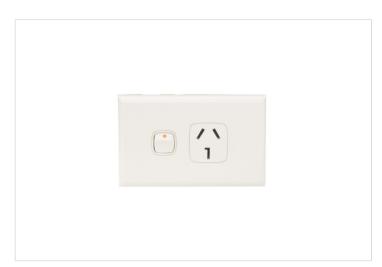

## **Product Information Sheet**

**EXCEL HPM** 

HPM Excel 25A Single Power Point White

REF. XL787/25WE | EAN. 9321001119388

1 Year Warranty

> Visit product online

## **Features**

- Single powerpoint
- 25A 240V a.c.
- 84mm mounting centers, compatible with all standard mounting accessories
- Horizontal

## Overview

HPM Excel single powerpoint 1 gang. Made with a durable material, and granted by a classic design that suit all kind of interior. Award-winning, Excel was the first range of switches and powerpoints to feature interchangeable coverplates. Available in a wide choice of sizes, colours and finishes, the snap-on cover plates can be quickly and safely changed that save time. They also make painting very easy because you can take the coverplate off and paint right up to the edges.