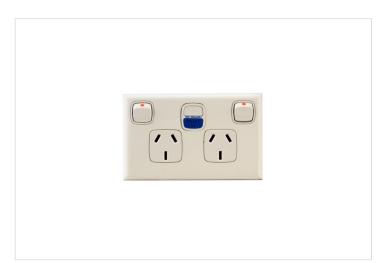

# HPM Excel 10A 10mA RCD Protected Double Power Point White

REF. XL777EL10WE | EAN. 9321001115243

1 Year Warranty

> Visit product online

## Overview

The HPM Electrsafe RCD Protected Power Points enhance safety in your home, office, and workspaces. They protect against electrocution by interrupting the current if a faulty appliance or live wire is touched. Featuring conveniently located blue trip and white test buttons, these power points are compatible with all standard mounting accessories.