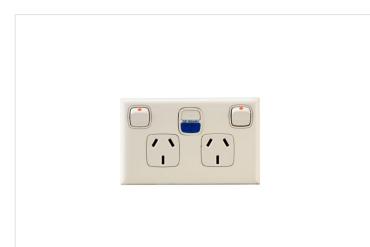

#### EXCEL HPM

HPM Excel 10A 30mA RCD Protected Double Power Point White

REF. XL777EL30WE | EAN. 9321001115755

1 Year Warranty

> Visit product online

## Features

- Horizontal orientation
- 10A 240V a.c.
- 84mm mounting centers, compatible with all standard mounting accessories
- 30mA tripping

#### Overview

The HPM Electrsafe RCD Protected Power Points enhance safety in your home, office, and workspaces. They protect against electrocution by interrupting the current if a faulty appliance or live wire is touched. Featuring conveniently located blue trip and white test buttons, these power points are compatible with all standard mounting accessories.