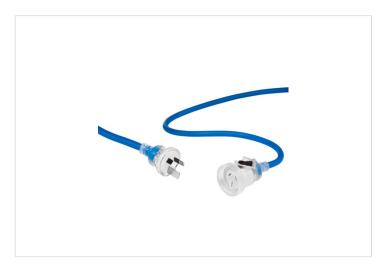

#### INDUSTRIAL HPM

HPM Industrial Extra Heavy Duty 15A 3 Core 1.5mm<sup>2</sup> Extension Lead with Locking Socket 10m Blue

REF. R2910/15CL | EAN. 9321001413219

1 Year Warranty

> Visit product online

#### **Features**

- 3 x 1.5mm<sup>2</sup> flexible extra heavy duty cable
- 15A clear moulded plug and socket for easy safety inspection
- Heavier gauge conductors reduce voltage drop and offers added protection
- Wide blade earth terminal for 15A outlets