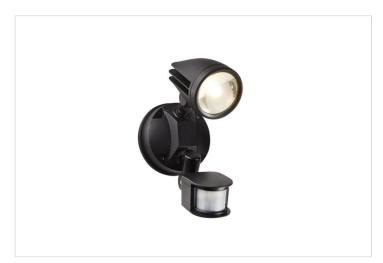

#### **HPM**

HPM SIKA PIR Sensor LED 11.5W 1070lm Cool White Flood Light Black

REF. LSS0112WBL

5 Year Warranty

> Visit product online

#### **Features**

- Up to 1,070 lumens
- Passive Infrared (PIR) Sensor
- Adjustable sensor angle of 130 degrees veritcal, 180 degrees horizontal
- IP44 rated, suitable for outdoor undercover areas

#### Overview

The HPM SIKA PIR Sensor LED 11.5W 1070lm Cool White Flood Light in black is an excellent choice for lighting walkways and outdoor areas. This energy-saving floodlight features a simple design that blends seamlessly with any decor style, making it a versatile option. Equipped with a motion sensor, it automatically switches on when movement is detected, enhancing security and convenience.