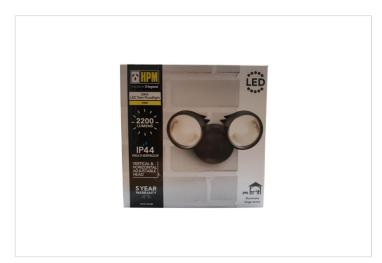

## **Product Information Sheet**

**HPM** 

HPM SIKA LED 25W 2200lm Cool White Twin Flood Light Black

REF. LSP0125WBL

3 Year Warranty

> Visit product online

## **Features**

- Up to 2,200 lumens
- PIR Sensor available
- 180° adjustable head
- IP44 rated, suitable for outdoor undercover areas

## Overview

The HPM SIKA LED 25W 2200lm Cool White Twin Flood Light is an excellent choice for illuminating walkways and outdoor areas. This energy-saving floodlight features a simple design that blends seamlessly with any decor style, making it a versatile and practical lighting solution.