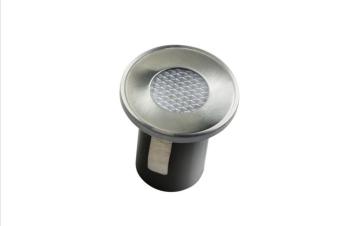

## Features

- 3 White L.E.D's per Light
- Energy Efficient 0.3 Watt
- Brushed Stainless Steel Finish
- Stainless steel side clips mounting
- 45mm Diameter

### Overview

The HPM 12V a.c. 0.3W LED Deck and Step Light is perfect for garden lighting. These stainless silver lights are easy to install and safe to touch, making them ideal for families. Designed to blend seamlessly into deck edges and steps, they enhance safety and aesthetics. Suitable for both outdoor and indoor use, including staircases, hallways, walls and cabinets.