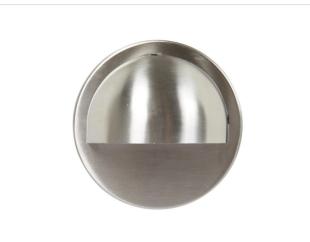

# **Product Information Sheet**

HPM

HPM ROSI G4 LED Wall / Step Light REF. RGLLED002

1 Year Warranty

> Visit product online

#### Overview

The HPM ROSI LED Wall/Step Light is perfect for enhancing safety and aesthetics. This LED step light adds an inviting glow to hard-to-tread areas, providing illumination wherever needed. ROSI also highlights hidden and drab areas, bringing new beauty to your landscape design. Ideal for both functional and decorative lighting.