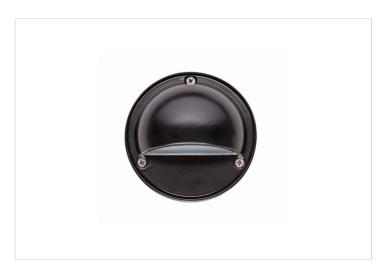

#### HPM

HPM 12V 0.5W LED Aluminium Path Light Black - Twin Pack

REF. RGLBW2

1 Year Warranty

> Visit product online

#### Overview

The HPM 12V 0.5W LED Aluminium Path Light is perfect for enhancing outdoor spaces. This classic, matt black, round path light features a marine-inspired design, ideal for those who prefer curves over straight lines. Use it to illuminate landscaped areas and driveways, ensuring both visibility and safety.