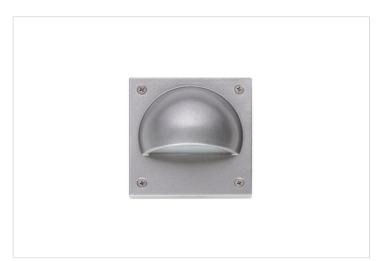

#### HPM

HPM 12V a.c. 0.5W LED Square Wall Light Satin Silver REF. RGLSSW1

1 Year Warranty

> Visit product online

### **Features**

- 4 White LEDs per Light
- Energy Efficient 0.5 Watt
- . Quality satin silver aluminium casing
- Frosted glass lens

### Overview

The HPM 12V a.c. 0.5W LED Aluminium Casing Wall Light is ideal for garden lighting. Featuring a satin silver finish and a unique peeping eyelid design, it creates an intriguing downward light spread. Perfect for lining exterior walls, this light provides both directional illumination and atmospheric enhancement.