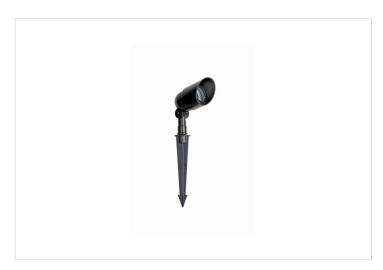

#### HPM

HPM 12V a.c. 10W Halogen Mini Garden Spotlight Black

REF. RGLVSBL

5 Year Warranty

> Visit product online

## **Features**

- · Adjustable tilt head
- Quality metal construction
- Lifetime (Lamp): 20000hrs @ 25°C
- Can be added to existing 12V lighting systems

#### Overview

The HPM Halogen 12V a.c. 10W Metal Construction Mini Spotlight is perfect for garden lighting. This black mini spotlight is ideal for highlighting home features such as sculptures, water features or greenery. Made from durable metal, it enhances your outdoor space with focused and stylish illumination.