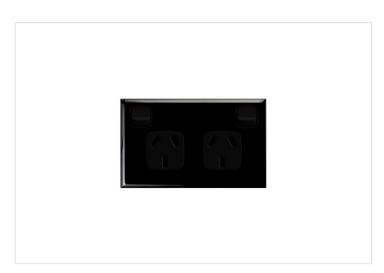

## **Product Information Sheet**

**EXCEL HPM** 

HPM Excel 10A Double Power Point Gloss Black

REF. XLP777BLBL | EAN. 9321001192633

1 Year Warranty

> Visit product online

## **Features**

- Double powerpoint
- 10A 240V a.c.
- 84mm mounting centers, compatible with all standard mounting accessories
- Horizontal

## Overview

HPM Excel Horizontal double powerpoint. Made with a durable material, and granted by a classic design that suit all kind of interior. Award-winning, Excel was the first range of switches and powerpoints to feature interchangeable coverplates. Available in a wide choice of sizes, colours and finishes, the snap-on cover plates can be quickly and safely changed that save time. They also make painting very easy because you can take the coverplate off and paint right up to the edges.