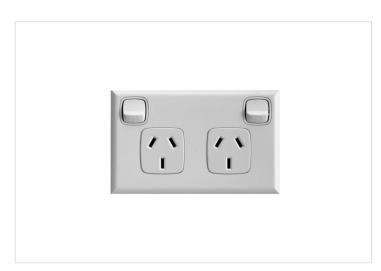

## **Product Information Sheet**

**EXCEL HPM** 

HPM Excel 10A Double Power Point with Safety Shutters Gloss White

REF. XLP777SWEWE | EAN. 9321001135050

1 Year Warranty

> Visit product online

## **Features**

- Double powerpoint with internal safety shutters
- 10A 240V a.c.
- 84mm mounting centers, compatible with all standard mounting accessories
- Horizontal

## Overview

HPM Excel Horizontal double powerpoint with safety shutters. Made with a durable material, and granted by a classic design that suit all kind of interior. Award-winning, Excel was the first range of switches and powerpoints to feature interchangeable coverplates. Available in a wide choice of sizes, colours and finishes, the snap-on cover plates can be quickly and safely changed that save time. They also make painting very easy because you can take the coverplate off and paint right up to the edges.