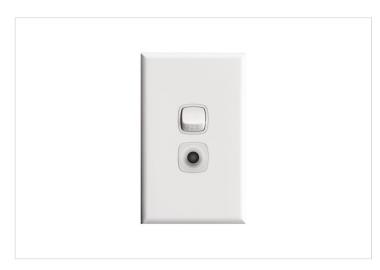

## Overview

Excel Permanent Connection Unit is a wall plate consisting of a switch and cable entry outlet. It enables an appliance to be permanently wired inside the wall plate and switched ON/OFF via the rocker switch provided. It prevents accidental or voluntary unplugging of the appliance while maintaining local control.