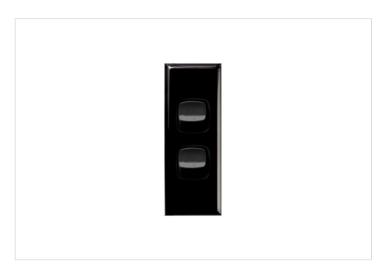

## **Product Information Sheet**

**EXCEL HPM** 

HPM Excel 10A 2 Gang Single Pole Double Throw Architrave Rocker Switch Black

REF. XLA770/2BL | EAN. 9321001123750

1 Year Warranty

> Visit product online

## **Features**

• 2 Gang architrave switch

• 10A 240V a.c.

Plate Size: 35mm x 84mmMounting Centres 84mm

. Colour: Matt Black

## Overview

HPM Architrave rocker switch 2 gang to fit narrow palces such as door frames. Made from a durable material with classic design that suit all kind of interior. Award-winning, Excel was the first range to feature interchangeable coverplates. Available in a wide choice of sizes, colours and finishes, the snap-on cover plates can be quickly and safely changed that save time. Painting is very easy because you can take the coverplate off and paint right up to the edges.