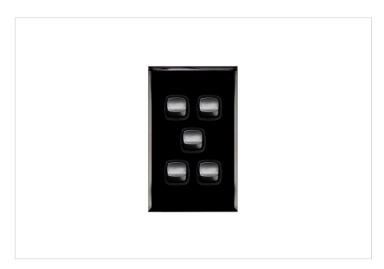

## **Product Information Sheet**

**EXCEL HPM** 

HPM Excel 10A 5 Gang Single Pole Double Throw Vertical 2 Way Rocker Switch Gloss Black

REF. XLP770/5BLBL | EAN. 9321001229575

1 Year Warranty

> Visit product online

## **Features**

- 5 Gang Switch
- 10A 240V a.c.
- . Mounting Centres 85mm

## Overview

HPM Excel 5 gang switch. Made with a durable material, and granted by a classic design that suit all kind of interior. Award-winning, Excel was the first range of switches and powerpoints to feature interchangeable coverplates. Available in a wide choice of sizes, colours and finishes, the snap-on cover plates can be quickly and safely changed that save time. They also make painting very easy because you can take the coverplate off and paint right up to the edges.