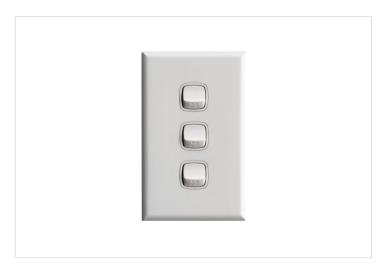

## **Product Information Sheet**

**EXCEL HPM** 

HPM Excel 10A 3 Gang Single Pole Double Throw Vertical Rocker Switch Gloss White

REF. XLP770/3WEWE | EAN. 9321001125570

1 Year Warranty

> Visit product online

## **Features**

- 3 Gang Switch
- 10A 240V a.c.
- Mounting Centres 84mm

## Overview

HPM Excel 3 gang switch. Made with a durable material, and granted by a classic design that suit all kind of interior. Award-winning, Excel was the first range of switches and powerpoints to feature interchangeable coverplates. Available in a wide choice of sizes, colours and finishes, the snap-on cover plates can be quickly and safely changed that save time. They also make painting very easy because you can take the coverplate off and paint right up to the edges.