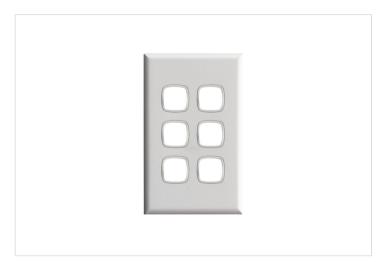

#### **EXCEL HPM**

HPM Excel 6 Gang Grid & Plate Gloss White

REF. XLP770/6GPLWEWE | EAN. 9321001126096

1 Year Warranty

> Visit product online

## **Features**

- Standard size grid and coverplate
- 6 Gang
- 84mm mounting centers, compatible with all standard mounting accessories

## Overview

HPM Excel Grid & plate 6 gang. Made with a durable material, and granted by a classic design that suit all kind of interior. Award-winning, Excel was the first range of switches and powerpoints to feature interchangeable coverplates. Available in a wide choice of sizes, colours and finishes, the snap-on cover plates can be quickly and safely changed that save time. They also make painting very easy because you can take the coverplate off and paint right up to the edges.