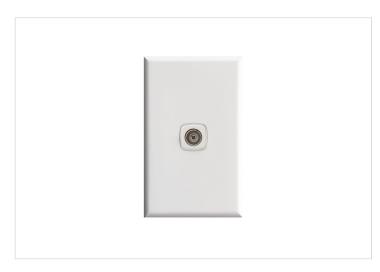

## **Features**

- 1 Gang Coax Outlet
- PAL socket with F type connection
- . Mounting Centres 84mm
- . Colour: Gloss White

## Overview

HPM Excel TV outlet F-type 1 gang 3GHz. Made with a durable material, and granted by a classic design that suit all kind of interior. Award-winning, Excel was the first range of switches and powerpoints to feature interchangeable coverplates. Available in a wide choice of sizes, colours and finishes, the snap-on cover plates can be quickly and safely changed that save time. They also make painting very easy because you can take the coverplate off and paint right up to the edges.