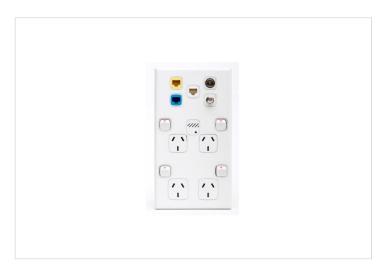

## **Features**

- Coverplate for combination wall plate, 2 x Double Power Points + 3 x RJ45 + 2 x F-Type Connectors
- Triple size coverplate
- 6 gang
- Vertical
- Cut-out size: 96 x 56 mm

## Overview

HPM Excel triple powerpoint 6 gang. Made with a durable material, and granted by a classic design that suit all kind of interior. Award-winning, Excel was the first range of switches and powerpoints to feature interchangeable coverplates. Available in a wide choice of sizes, colours and finishes, the snap-on cover plates can be quickly and safely changed that save time. They also make painting very easy because you can take the coverplate off and paint right up to the edges.