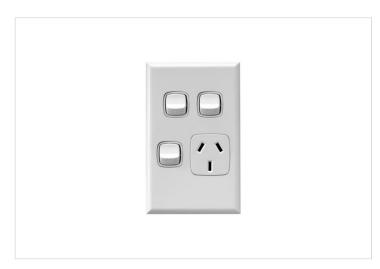

## **Product Information Sheet**

EXCEL HPM

HPM Excel 10A Vertical Single Power Point with 2 Extra Switches & Safety Shutters White

REF. XLV787/2XSWE | EAN. 9321001230731

1 Year Warranty

> Visit product online

## **Features**

- Single powerpoint with two extra 10A switches
- 10A 240V a.c.
- 84mm mounting centers, compatible with all standard mounting accessories
- Vertical

## Overview

HPM Excel vertical single powerpoint with 2 extra switches and safety shutters. Classic design made with a durable material, that suit all kind of interior. Award-winning, Excel was the first range of switches and powerpoints to feature interchangeable coverplates. Wide choice of sizes, colours and finishes, the snap-on coverplate can be quickly and safely changed that save time. They also make painting extremly easy because you can take the coverplate off and paint right up to the edges.