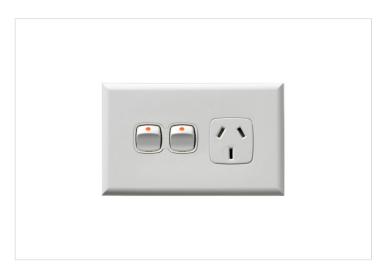

## **Product Information Sheet**

**EXCEL HPM** 

HPM Excel 10A Single Power Point with Extra Switch Gloss White

REF. XLP787XWEWE | EAN. 9321001127024

1 Year Warranty

> Visit product online

## **Features**

- Single powerpoint with 10A Extra switch mechanism
- 10A 240V a.c.
- 84mm mounting centers, compatible with all standard mounting accessories
- Horizontal

## Overview

Excel single powerpoint with extra switch is made with a durable material, and granted by a classic design that suit all kind of interior. Award-winning, Excel was the first range of switches and powerpoints to feature interchangeable coverplates. Available in a wide choice of sizes, colours and finishes, the snap-on cover plates can be quickly and safely changed that save time. They also make painting very easy because you can take the coverplate off and paint right up to the edges.