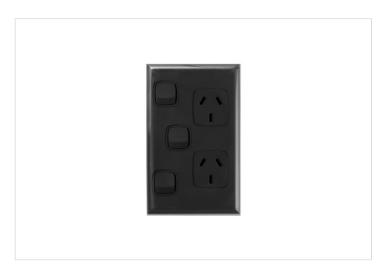

## **Product Information Sheet**

**EXCEL HPM** 

HPM Excel 10A Vertical Double Power Point with Extra Switch Gloss Black

REF. XLPV777XSBLBL | EAN. 9321001371663

1 Year Warranty

> Visit product online

## **Features**

- Double powerpoint with 10A Extra switch mechanism and internal safety shutters
- 10A 240V a.c.
- 84mm mounting centers, compatible with all standard mounting accessories
- Vertical

## Overview

HPM Excel Vertical double powerpoint 1 gang with extra switch & safety shutters. Made with a durable material, and granted by a classic design that suit all kind of interior. Award-winning, Excel was the first range of switches and powerpoints to feature interchangeable coverplates. Available in a wide choice of sizes, colours and finishes, the snap-on cover plates can be quickly and safely changed that save time. They also make painting very easy because you can take the coverplate off and paint right up to