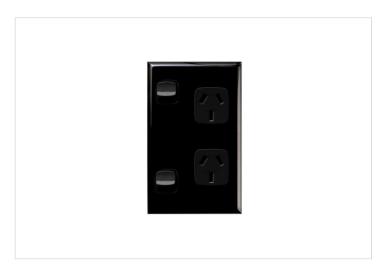

## **Product Information Sheet**

**EXCEL HPM** 

HPM Excel 10A Vertical Double Power Point with Safety Shutters Gloss Black

REF. XLPV777SBLBL | EAN. 9321001371595

1 Year Warranty

> Visit product online

## **Features**

- Double powerpoint with internal safety shutters
- 10A 240V a.c.
- 84mm mounting centers, compatible with all standard mounting accessories
- Vertical

## Overview

HPM Excel Vertical double powerpoint with safety shutters. Made with a durable material, and granted by a classic design that suit all kind of interior. Award-winning, Excel was the first range of switches and powerpoints to feature interchangeable coverplates. Available in a wide choice of sizes, colours and finishes, the snap-on cover plates can be quickly and safely changed that save time. They also make painting very easy because you can take the coverplate off and paint right up to the edges.