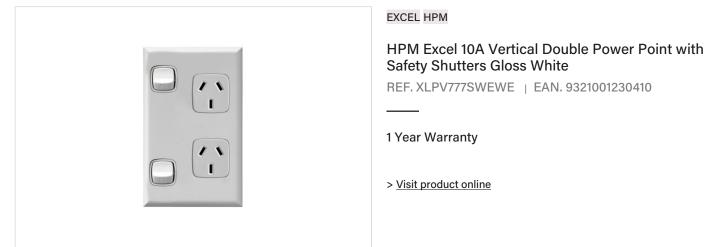

## Overview

HPM Excel Vertical double powerpoint with safety shutters. Made with a durable material, and granted by a classic design that suit all kind of interior. Award-winning, Excel was the first range of switches and powerpoints to feature interchangeable coverplates. Available in a wide choice of sizes, colours and finishes, the snap-on cover plates can be quickly and safely changed that save time. They also make painting very easy because you can take the coverplate off and paint right up to the edges.