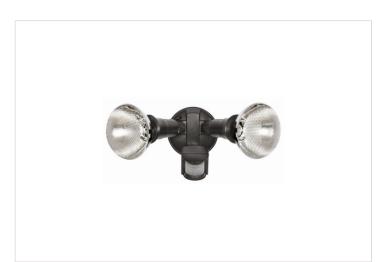

## **NELSON**

HPM IP44 PAR38 300W Compact Outdoor Incandescent Twin Flood Light with PIR Sensor

REF. MPES181BP

1 Year Warranty

> Visit product online

## **Features**

- 120° Detection Angle
- 2 X PAR38 150 Watt Bonus Lamps Included
- · Adjustable time delay & lux level ensures activation only when necessary, enhancing control and efficiency
- Colour: Black

## Overview

The HPM Indoor and Outdoor Automatic Security Sensor is ideal for front and back porches, decks, patios, secluded walkways and driveways. With a 120' detection angle, with adjustable light sensitivity and lamp "on" time makes it ideal for most uses.