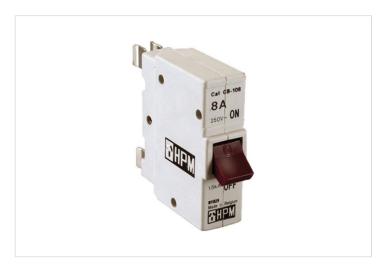

#### HPM 1P 8A 6kA 1 Module Miniature Circuit Breaker

REF. CDCB108 | EAN. 9310539909004

1 Year Warranty

> Visit product online

#### **Features**

- 8 Amp plug-in circuit breaker for 8A & 10A lighting circuits
- Designed to replace re-wireable fuse wedges in porcelain fuse bases
- Over current and short circuit protection
- . Breaking capacity: 1,5kA
- . Magnetic threshold setting 5 to 10x In