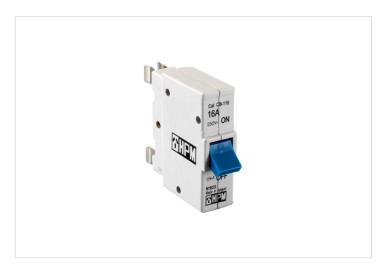

#### HPM

HPM 1P 16A 6kA 1 Module Miniature Circuit Breaker

REF. CDCB116 | EAN. 9310539909103

1 Year Warranty

> Visit product online

#### **Features**

- 16 Amp plug-in circuit breaker for 15A & 16A power circuits
- Designed to replace re-wireable fuse wedges in porcelain fuse bases
- Over current and short circuit protection
- Breaking capacity: 1,5kA
- Magnetic threshold setting 5 to 10x In