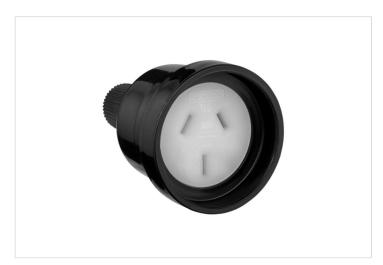

## **Features**

- Flexible PVC cover with safety skirt, cord locking nut and screwed clamp teminals
- 10 Amp, 240V a.c
- 3 Pin Flat
- Colour: Black

## Overview

The HPM plug base cord extension socket features a 3-pin design rated for 10 amps. It comes with a flexible black cover for added safety and is suitable for caravan extension leads and similar applications. The back of the socket includes a screw to securely retain the cable lead. Approved to meet Australian and New Zealand standards