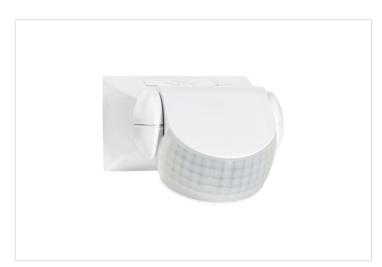

#### **HPM**

HPM PIR 180° Surface Mount Movement Sensor White

REF, 630SM01WE

3 Year Warranty

> Visit product online

#### **Features**

- 180° Field of view
- Energy saving Turns on lights only when required
- Lux Adjustment Range: 3 lux to 2000 lux
- Detection Range / Distance: 12m max

### Overview

HPM movement sensor manual override. Easy surface mount installation. It will detect a person within a 12m range. Very low power consumption, you can also adjust the light and the time when light on at the back of the device. Made from a durable material, this product is ideal for for hallways, walk-in wardrobes & garages.