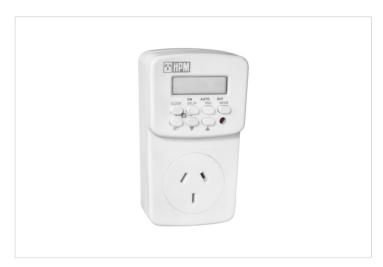

#### **HPM**

HPM NSW 24/7 Double Pole Digital Timer

REF. D817/2DP

3 Year Warranty

> Visit product online

### **Features**

- Up to 14 different "ON" and "OFF" switches per day
- The clock time can easily be changed from Standard Time to Daylight Saving Time and vice versa with a simple operation.
- The manual override function enables you to manually switch lighting on and off while the program is active
- The manual override function enables you to manually switch lighting on and off while the program is active

## Overview

This 24/7 Programmable Digital Timer is designed to turn ON and OFF electrical devices such as lamps, seasonal lighting and heaters for a preset period of time through easy and accurate programming functions.