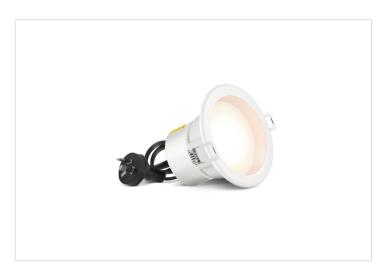

#### HPM

HPM DLI 7W 700lm LED Warm White Dimmable Downlight 90mm White

REF. DLI9001

3 Year Warranty

> Visit product online

### Overview

The HPM DLI Integrated Driver LED 7W 700lm Warm White Dimmable Downlight features a functional design and classic finish, adding a touch of contemporary lighting to any room. Ideal for all areas of the house, it delivers maximum brightness with just 7W, ensuring limited power consumption.

#### Installation

1m flex cord and plug for quick and easy installation