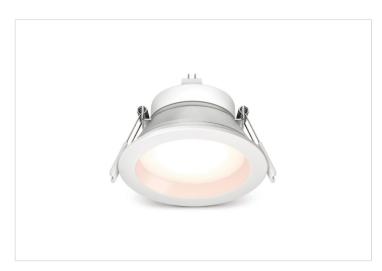

## **Product Information Sheet**

HPM

HPM MR16 LED 12V 7W Cool White Downlight 90mm White

REF. LMR16904KWE

3 Year Warranty

> Visit product online

## Overview

The HPM MR16 LED 12V 7W Cool White Downlight is a patented, energy-efficient retrofit solution for existing MR16 halogen downlights. Designed for DIY upgrades, it is compatible with all leading transformer brands, providing excellent light output and significant energy savings. This 90mm white downlight is a simple and safe choice for enhancing your lighting setup.