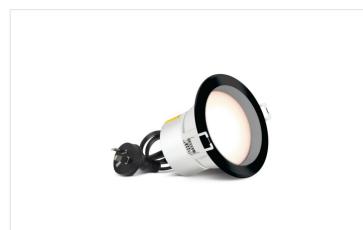

#### HPM

HPM DLI 7W 700lm LED Warm White Dimmable Downlight 90mm Black REF. DLI9003BL

3 Year Warranty

> Visit product online

#### Overview

The HPM DLI Integrated Driver LED 7W 700Im Warm White Dimmable Downlight features a functional design and classic finish, adding a touch of contemporary lighting to any room. Ideal for all areas of the house, it delivers maximum brightness with just 7W, ensuring limited power consumption.

## Installation

1m flex cord and plug for quick and easy installation