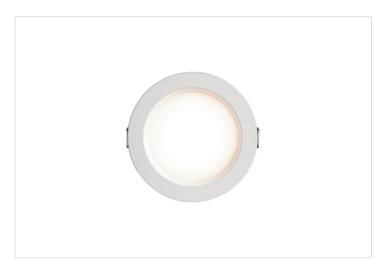

#### HPM

HPM DLS LED 10W 830lm Cool White External Driver Dimmable Downlight 90mm White

REF. DLS9002

1 Year Warranty

> Visit product online

#### Overview

The HPM DLS LED 10W Cool White External Driver Dimmable Downlight in white combines style and technology. Behind its sleek facade, it features a frosted recessed diffuser that ensures perfect light distribution across any room. Ideal for enhancing your home's lighting, it embodies our vision of improving your vision.